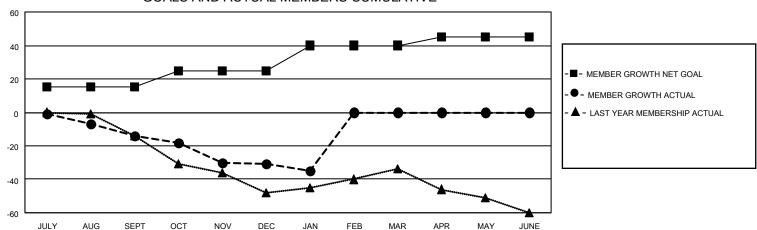

## District 19 D

| Clubs         |               |             |               | Members               |                       |                         |                                                    |  |
|---------------|---------------|-------------|---------------|-----------------------|-----------------------|-------------------------|----------------------------------------------------|--|
|               | RESULTS FOR   | R 2020-2021 |               | RESULTS FOR 2020-2021 |                       |                         |                                                    |  |
| QUARTER       | NEW CLUB GOAL | NEW CLUBS   | DROPPED CLUBS | QUARTER MEMB          | ER GROWTH NET<br>GOAL | MEMBER GROWTH<br>ACTUAL | DROPPED<br>MEMBERS ACTUAL<br>(including transfers) |  |
| JULY/AUG/SEPT | 0             | 0           | 0             | JULY/AUG/SEPT         | 15                    | 21                      | 30                                                 |  |
| OCT/NOV/DEC   | 1             | 0           | 0             | OCT/NOV/DEC           | 10                    | 18                      | 31                                                 |  |
| JAN/FEB/MAR   | 0             | 0           | 0             | JAN/FEB/MAR           | 15                    | 6                       | 10                                                 |  |
| APR/MAY/JUNE  | 0             | 0           | 0             | APR/MAY/JUNE          | 5                     | 0                       | 0                                                  |  |